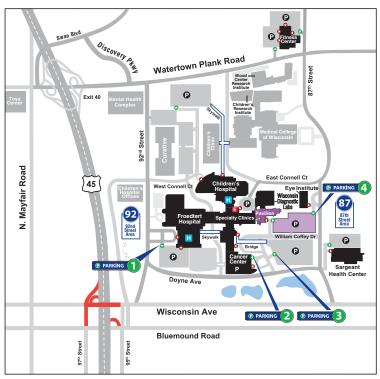

### From Watertown Plank Road:

Turn south on 92nd Street and continue through a stop light at West Connell Court. Turn left at the Froedtert Hospital Entrance, a circular drive. Follow signs directing you to the Parking Area 1 structure.

#### From Wisconsin Avenue:

Turn north on 92nd Street and then right at the Froedtert Hospital Entrance, a circular drive. Follow signs directing you to the Parking Area 1 structure.

Please Note: All of our parking structures and surface lots have accessible parking closest to building entrances. Entrances from our parking structures are all equipped with power doors. For more detailed information visit *froedtert.com* (Locations & Directions, Transportation and Parking Services).

Froedtert & Media

Specialty Clinics Building

Please park in Parking Area 3 structure.

Turn south on 92nd Street and continue through a stop light

at West Connell Court, to Doyne Avenue. Turn left on Doyne Avenue. Turn left onto William Coffey Drive and follow signs

Turn south on 87th Street. You'll come to a stop sign at East Connell Court. Turn left and continue south on 87th Street.

Turn north on 87th or 92nd Street and then onto Doyne Avenue. Turn onto William Coffey Drive and follow signs

directing you to the Parking Area 3 structure.

The parking bridge will take you to the 2nd floor of

Turn right on Doyne Avenue. Take first right onto William Coffey

Drive and follow signs directing you to Parking Area 3 structure.

From Watertown Plank Road via 92nd Street

directing you to Parking Area 3 structure. From Watertown Plank Road via 87th Street:

From Wisconsin Avenue:

the Specialty Clinics Building.

Once Parked:

Lilusss

UP LANDER

#### From Watertown Plank Road via 92nd Street:

Turn south on 92nd Street. Continue through the stop light at West Connell Court. Turn left onto Doyne Avenue and left onto William Coffey Drive. The Cancer Center Parking Area 2 entrance will be on your left, under the building.

# From Watertown Plank Road via 87th Street:

Turn south on 87th Street. You'll come to a stop sign at East Connell Court. Turn left and continue south on 87th Street. Turn right at Doyne Avenue. Follow signs directing you to the Cancer Center. Turn right onto William Coffey Drive. The Cancer Center Parking Area 2 entrance will be on your left, under the building.

#### From Wisconsin Avenue:

Turn north on 87th or 92nd Street and then onto Doyne Avenue. Follow signs directing you to the Cancer Center. Turn onto William Coffey Drive and the Cancer Center Parking Area 2 entrance will be on your left, under the building.

### From Watertown Plank Road:

Turn south on 87th Street. You'll come to a stop sign at East Connell Court. Turn left and continue south on 87th Street. Turn right onto William Coffey Drive. Follow the signs directing you to Parking Area 4, a surface lot.

### From Wisconsin Avenue:

Turn north on 87th Street and then turn left onto William Coffey Drive. Follow the signs directing you to Parking Area 4, a surface lot.

Please Note: All of our parking structures and surface lots have accessible parking closest to building entrances. Entrances from our parking structures are all equipped with power doors. For more detailed information visit *froedtert.com* (Locations & Directions, Transportation and Parking Services).