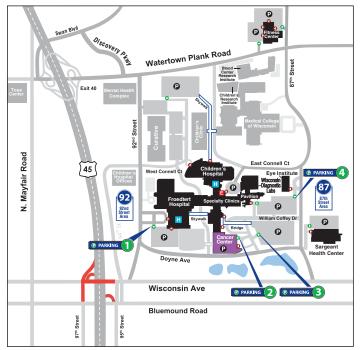

#### From Watertown Plank Road via 92nd Street:

Turn south on 92nd Street. Continue through the stop light at West Connell Court. Turn left onto Doyne Avenue and left onto William Coffey Drive. The Cancer Center Parking Area 2 entrance will be on your left, under the building.

# From Watertown Plank Road via 87th Street:

Turn south on 87th Street. You'll come to a stop sign at East Connell Court. Turn left and continue south on 87th Street. Turn right at Doyne Avenue. Follow signs directing you to the Cancer Center. Turn right onto William Coffey Drive. The Cancer Center Parking Area 2 entrance will be on your left, under the building.

#### From Wisconsin Avenue:

Turn north on 87th or 92nd Street and then onto Doyne Avenue. Follow signs directing you to the Cancer Center. Turn onto William Coffey Drive and the Cancer Center Parking Area 2 entrance will be on your left, under the building.

## Road Closed -

#### \* P The Cancer Center Parking Area 2 is located under the building.

Please Note: All of our parking structures and surface lots have accessible parking closest to building entrances. Entrances from our parking structures are all equipped with power doors. The Cancer Center Structure has 23 total accessible parking spaces. For more detailed information visit *froedtert.com* (Locations & Directions, Transportation and Parking Services).