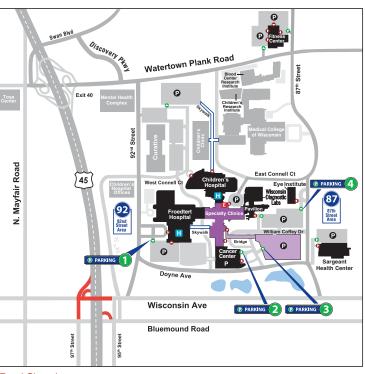

### From Watertown Plank Road:

Turn south on 92nd Street and continue through a stop light at West Connell Court. Turn left at the Froedtert Hospital Entrance, a circular drive. Follow signs directing you to the Parking Area 1 structure.

#### From Wisconsin Avenue:

Turn north on 92nd Street and then right at the Froedtert Hospital Entrance, a circular drive. Follow signs directing you to the Parking Area 1 structure.

Please Note: All of our parking structures and surface lots have accessible parking closest to building entrances. Entrances from our parking structures are all equipped with power doors. For more detailed information visit *froedtert.com* (Locations & Directions, Transportation and Parking Services).

# Road Closed

Selease Note: All of our parking structures and surface lots have accessible parking closest to building entrances. Entrances from our parking structures are all equipped with power doors. For more detailed information visit *froedtert.com* (Locations & Directions, Transportation and Parking Services).

 All of Level D is designated as patient/visitor parking for easy access to the skywalk.

Discover

45

PARKI

street

92

35<sup>th</sup> Street

N. Mayfair Road

Road Closed

Watertown Plank Road

e

e

Doyne Av

Wisconsin Ave

Bluemound Road

Questions? Call 414-805-3666, toll free 1-800-272-3666 or visit *froedtert.com* The Froedtert & The Medical College of Wisconsin mailing address is: 9200 W. Wisconsin Ave, Milwaukee, WI 53226