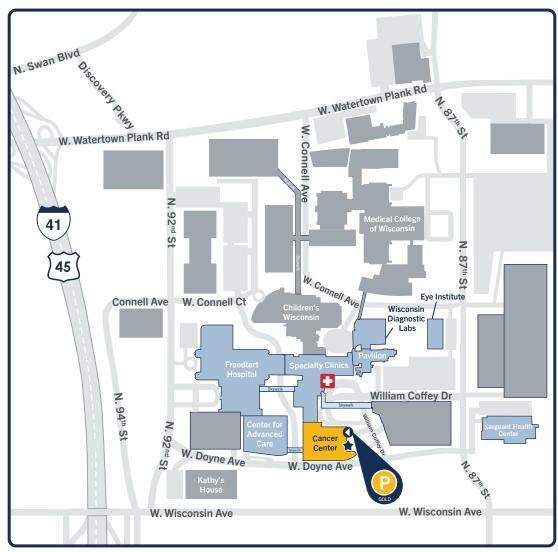

# From Watertown Plank Road via 92<sup>nd</sup> Street:

- Turn south onto 92nd Street, and continue through the traffic light at West Connell Court toward Doyne Avenue.
- Turn left onto Doyne Avenue.
- Turn left onto William Coffey Drive, and follow signs directing to Cancer Center. Parking is located underneath the building.

# From Watertown Plank Road via 87th Street:

- Turn south onto 87th Street.
- Turn right onto Doyne Avenue.
- Turn right onto William Coffey Drive, and follow signs directing to Cancer Center. Parking is located underneath the building.

### From Wisconsin Avenue: via 87th or 92nd Street:

- Turn north onto 87th or 92nd Street, and then turn onto Doyne Avenue.
- Turn onto William Coffey Drive, and follow signs directing to Cancer Center. Parking is located underneath the building.

**Please Note:** All of our parking structures and surface lots have accessible parking closest to building entrances. Entrances from our parking structures are all equipped with power doors.

Free valet services are available at the Cancer Center main entrance, Monday-Friday, 7 a.m. - 6 p.m.