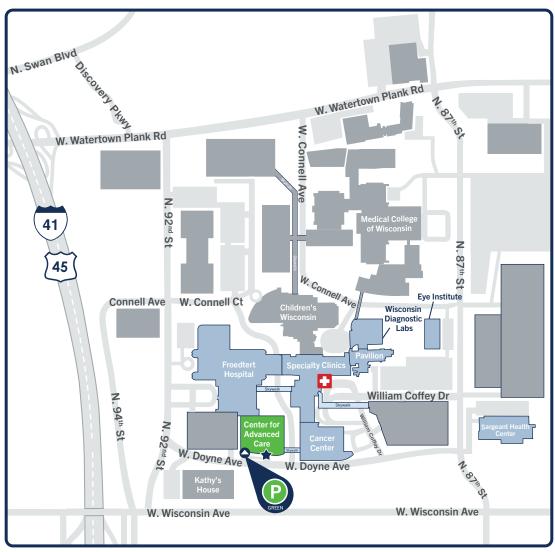

#### **Directions to:**

#### **Center for Advanced Care**

## From Watertown Plank Road via 92<sup>nd</sup> Street:

- Turn south onto 92nd Street, and continue through the traffic light at West Connell Court toward Doyne Avenue.
- Turn left onto Doyne Avenue, and follow signs directing to Center for Advanced Care. Parking is located underneath the building.

### From Watertown Plank Road via 87th Street:

- Turn south onto 87th Street.
- Turn right onto Doyne Avenue, and follow signs directing to Center for Advanced Care. Parking is located underneath the building.

#### From Wisconsin Avenue via 87<sup>th</sup> or 92<sup>nd</sup> Street:

- Turn north onto 87th or 92nd Street, and then turn onto Doyne Avenue.
- Follow signs directing to Center for Advanced Care. Parking is located underneath the building.

**Please Note:** All of our parking structures and surface lots have accessible parking closest to building entrances. Entrances from our parking structures are all equipped with power doors.

Free valet services are available at the Center for Advanced Care main entrance, Monday-Friday, 7 a.m. - 6 p.m.