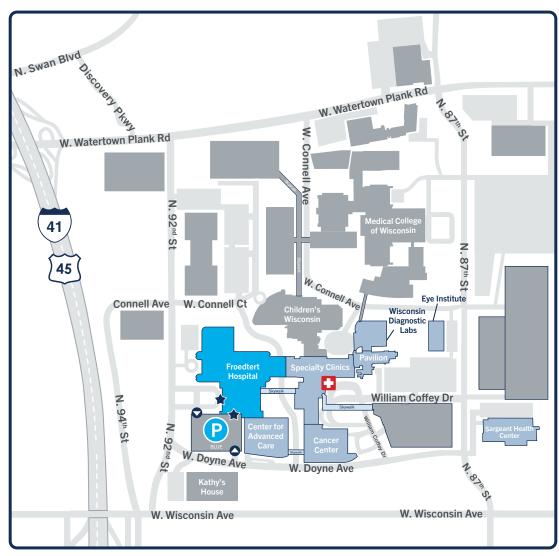

#### **Directions to:**

#### **Froedtert Hospital Parking:**

## From Watertown Plank Road via 92<sup>nd</sup> Street:

- Turn south onto 92nd Street, and continue through the traffic light at West Connell Court.
- Turn left at the Froedtert Hospital Entrance.
- Follow signs directing to Froedtert Hospital Parking.

### From Wisconsin Avenue via 92<sup>nd</sup> Street:

- Turn north onto 92nd Street, and continue past Doyne Avenue.
- Turn right at the Froedtert Hospital Entrance.
- Follow signs directing to Froedtert Hospital Parking.

**Please Note:** All of our parking structures and surface lots have accessible parking closest to building entrances. Entrances from our parking structures are all equipped with power doors.

Free valet services are available at the Froedtert Hospital Entrance, Monday-Friday, 7 a.m. - 6 p.m.