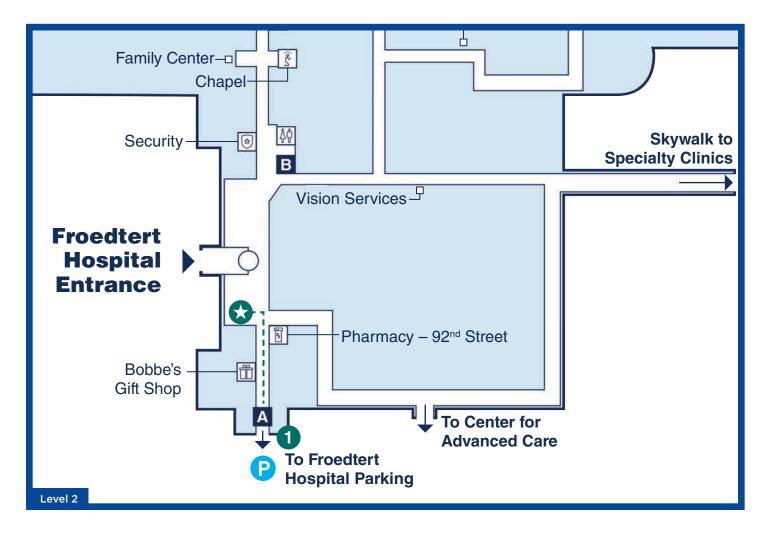

# **Directions to:**Information Desk

Froedtert Hospital, Level 2

- Inside the structure, take the A Elevator to Level 2 to enter Froedtert Hospital.
- Proceed to the information desk.