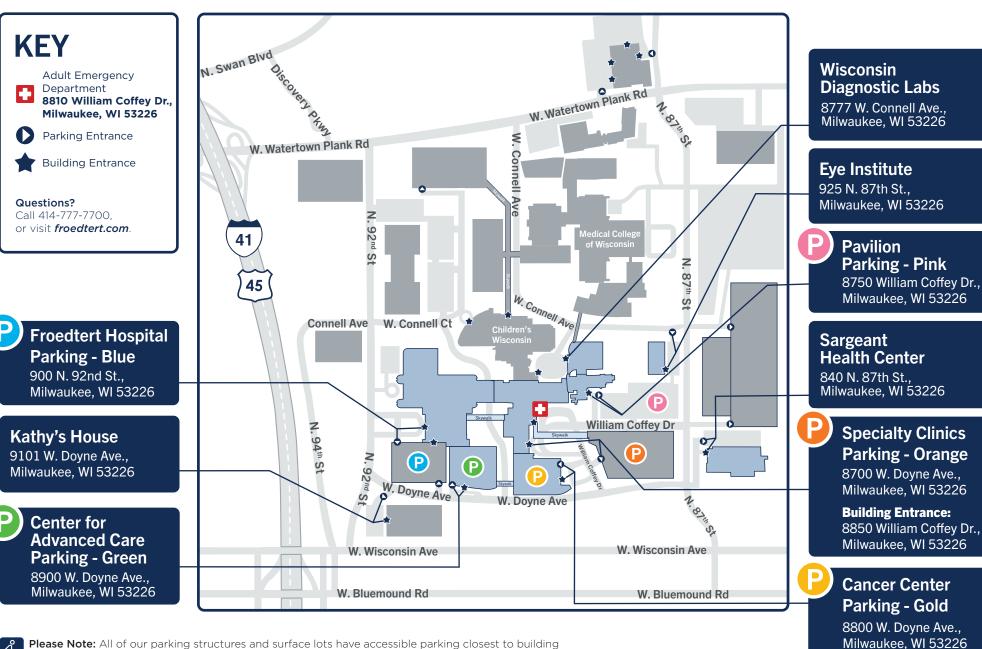

## **Froedtert Hospital Campus Area Map**

Location information listed below can be used in your favorite wayfinding app to help guide you to your destination.

Please Note: All of our parking structures and surface lots have accessible parking closest to building entrances. Entrances from our parking structures are all equipped with power doors.