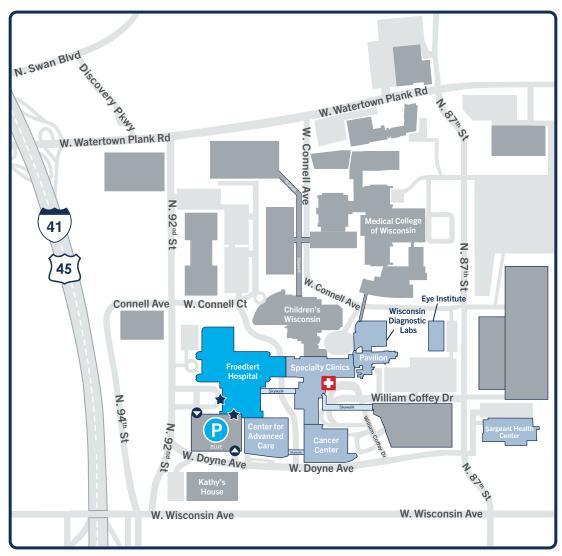

### **Froedtert Hospital Parking:**

#### From Watertown Plank Road via 92nd Street:

- Turn south onto 92nd Street, and continue through the traffic light at West Connell Court.
- Turn left at the Froedtert Hospital Entrance.
- Follow signs directing to Froedtert Hospital Parking.

#### From Wisconsin Avenue via 92nd Street:

- Turn north onto 92nd Street, and continue past Doyne Avenue.
- Turn right at the Froedtert Hospital Entrance.
- · Follow signs directing to Froedtert Hospital Parking.

Please Note: All of our parking structures and surface lots have accessible parking closest to building entrances. Entrances from our parking structures are all equipped with power doors.

Free valet services are available at the Froedtert Hospital Entrance, Monday-Friday, 7 a.m. - 6 p.m.