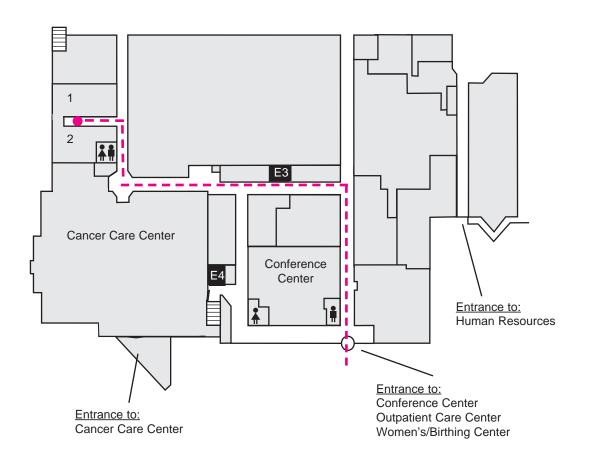

## Directions to Meeting Rooms (continued)

- 4. After entering the hospital, proceed down the hall and turn at the first hallway to your left.
- 5. Proceed to the end of the hall and turn right, proceeding past the restrooms.
- 6. Turn left at the first hallway. Meeting Rooms A/B/C are on your right. East Conference Room in on the left.

1 = Meeting Rooms A/B/C 2 = East Conference Room