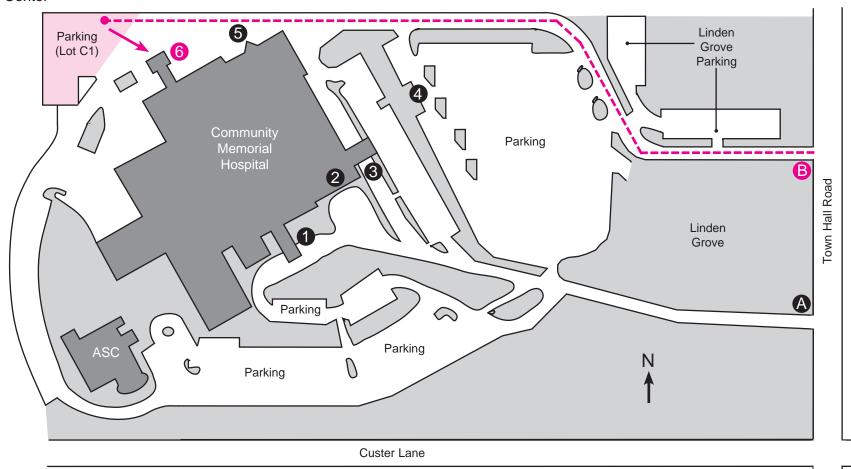

## Entrances:

- 1 = Main
- 2 = Emergency Walk-in
- 3 = Emergency Drive-in
- 4 = Physical Medicine
- 5 = Cancer Care Center
- 6 = Women's Center/ Outpatient Center/ Conference Center

## **Directions to Meeting Rooms**

- 1. From Town Hall Road, enter Driveway B.
- 2. Follow Driveway B to Parking Lot C1.
- 3. Enter through the Women's Center/Outpatient Center/Conference Center entrance.

**Community Memorial Hospital** 

W180 N8085 Town Hall Road • Menomonee Falls, WI 53051 • (262) 251-1000