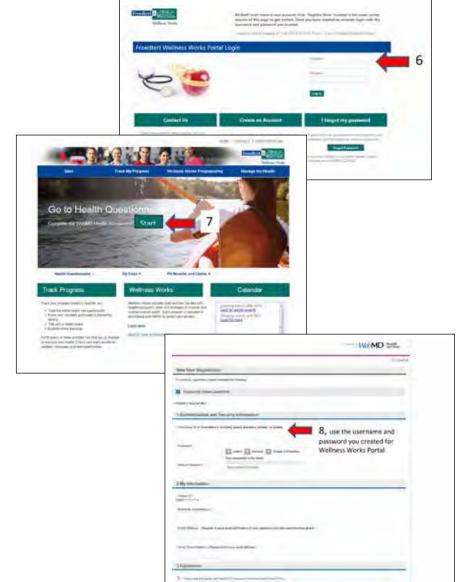

 Login with the Username and Password you created

7. Wellness Works Millennium homepage opens, click "Start" found in the center banner bar

 You are almost there. Complete the WebMD New User Registration using the Username and Password you created, click agreement box to accept WebMD Terms and Conditions, click "Go"