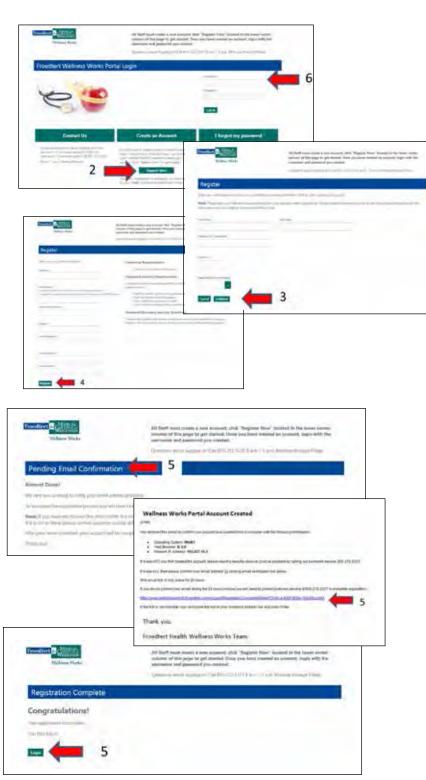

## **Steps to Register:**

Go to Scout and click on the apple icon to get started, or if starting from home, access the Wellness Works Portal at: https://www.wellnessworksforfroedtert.com

- Create an account by clicking "Register Now" in the lower center column of the page.
- 3. Enter required fields, click "Continue"
- Create Username (at least 6 characters), enter the email address on the computer you are using to register, create Password (see requirements), create a security question, click "Register"
- Pending e-mail confirmation will be sent to your email inbox, click the link provided within the email to complete your registration, click "Login"