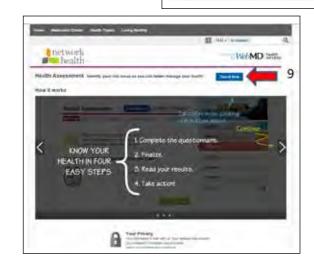

**9.** Begin the Health Questionnaire by clicking "Take it Now"

**For questions** regarding Wellness Works Portal Registration, please call **855-212-5327**.