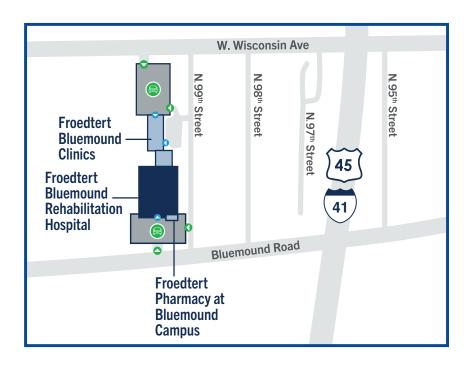

## Froedtert Bluemound Rehabilitation Hospital

Parking Area

Parking Entrance

**Building Entrance** 

#### From Fond du Lac:

- Follow I-41/Hwy 45 South to Milwaukee.
- · Take exit 39 for Bluemound Road.
- Turn right onto Bluemound Road.
- Turn right into the parking lot.

#### From Madison:

- Take I-94 East toward Milwaukee.
- Take exit 304 toward WI-100 N/Mayfair Road.
- Turn left at the traffic light onto WI-100 N/Mayfair Road.
- · Turn right onto Bluemound Road.
- Turn left into the parking lot.

### From Racine/Kenosha:

- Take I-94 West toward Milwaukee.
- Take exit 316 the I-894 bypass toward Madison/Fond du Lac.
- Follow I-894 to I-41/Hwy 45 North.
- Take exit 39 for US-18E/ Bluemound Road.
- Turn left onto Bluemound Road.
- Turn right into the parking lot.