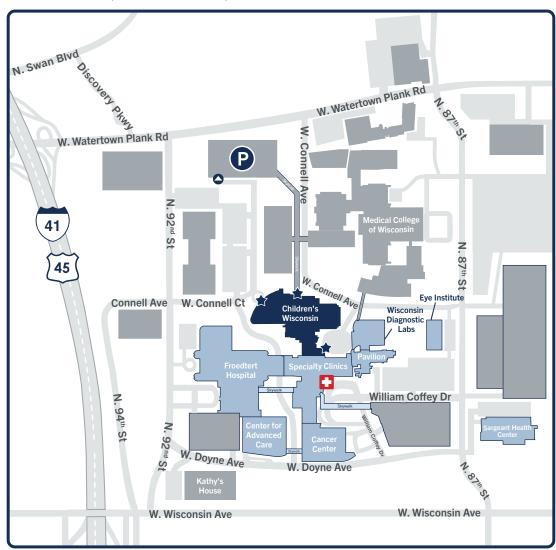

## Birth Center (located within Children's Wisconsin)

8915 W. Connell Ct., Milwaukee, WI 53226

## From Watertown Plank Road via 87th Street:

- Turn south onto 92nd Street, and continue straight.
- Turn left onto West Connell Court.
- Follow signs to Children
  Wisconsin's parking, or valet
  your vehicle at the circle drive
  in front of the main entrance.

## From Wisconsin Avenue via 87th Street:

- Turn onto 92nd Street, and continue straight.
- Turn right onto West Connell Court.
- Follow signs to Children
  Wisconsin's parking, or valet
  your vehicle at the circle drive
  in front of the main entrance.

Once parked, go to Level 7 to obtain a temporary ID badge.

**Please Note:** All of our parking structures and surface lots have accessible parking closest to building entrances. Entrances from our parking structures are all equipped with power doors.