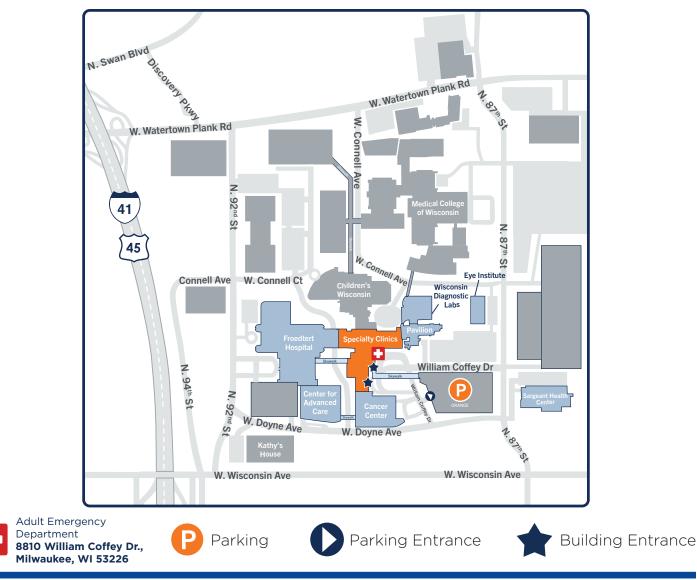

# **Directions to:**

### Adult Emergency Department (valet, drop-off & pick-up):

8810 William Coffey Dr., Milwaukee, WI 53226

### Specialty Clinics Parking (self-park):

8700 W. Doyne Ave., Milwaukee, WI 53226

## From Watertown Plank Road via 92<sup>nd</sup> Street:

- Turn south onto 92nd Street, and continue through the traffic light at West Connell Court toward Doyne Avenue.
- Turn left onto Doyne Avenue.
- Turn left onto William Coffey Drive, and follow signs directing to Adult Emergency Department or Specialty Clinics Parking.

## From Watertown Plank Road via 87<sup>th</sup> Street:

- Turn south on 87th Street.
- Turn right onto Doyne Avenue.
- Turn right onto William Coffey Drive, and follow signs directing to Adult Emergency Department or Specialty Clinics Parking.

#### From Wisconsin Avenue via 87<sup>th</sup> or 92<sup>nd</sup> Street:

- Turn north onto 87th or 92nd Street and then onto Doyne Avenue.
- Turn onto William Coffey Drive, and follow signs directing to Adult Emergency Department or Specialty Clinics Parking.