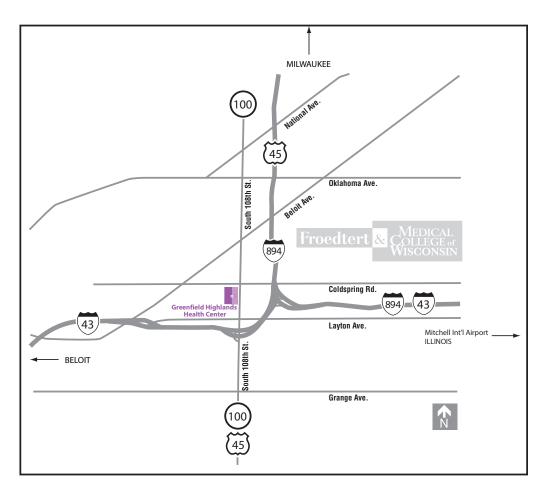

#### Directions to:

# Froedtert & The Medical College of Wisconsin Greenfield Highlands Health Center

Located at: 4455 South 108th Street Greenfield, WI 53228

### From the North, 894/45 heading South:

Take Exit 3 to Beloit Road. Turn right (or west) onto Beloit Road. Turn left (or south) onto Highway 100 (108th Street) Greenfield Highlands Health Center will be on your right between Coldspring Road and Layton Avenue.

#### From the South, 100/45 heading South:

Head north on Highway 100 (108th Street) US 45. Greenfield Highlands Health Center will be on your left between Layton Avenue and Coldspring Road.

## From the East, 894/43 heading North:

Take Exit 61 to Highway 43. The exit is on the left-hand side of the freeway. Take Exit 60 to Highway 100. Turn left (or north) on to Highway 100 (108th Street). Greenfield Highlands Health Center will be on your Left between Layton Avenue and Coldspring Road.

# From the West, 43 heading East:

Take Exit 59 to Layton Avenue. The exit is on the left-hand side of the freeway. The exit ramp turns into Layton Avenue. Turn left (or north) onto Highway 100 (108th Street). Greenfield Highlands Health Center will be on your left between Layton Avenue and Coldspring Road.