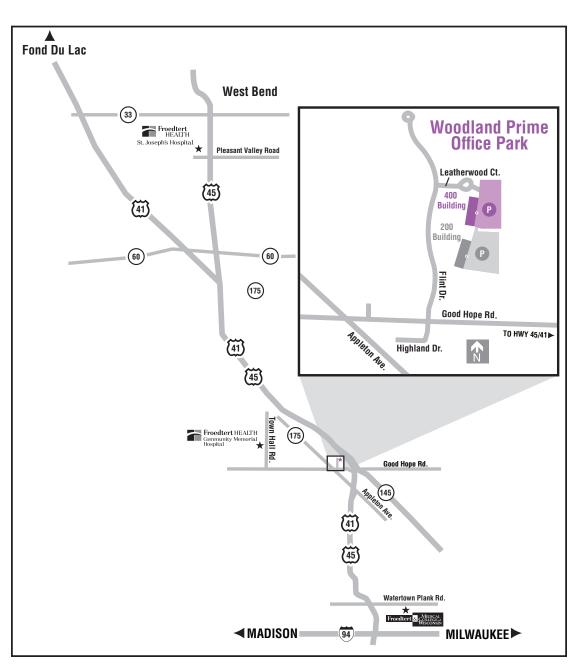

## Directions to: Woodland Prime Campus

Located at: 400 Woodland Prime N74 W12501 Leatherwood Court Menomonee Falls, WI 53051

## From the North:

Take US-45 S to Exit 47B - to Good Hope Road. Turn right (west) onto Good Hope Road. Turn Right onto Flint Drive into the Woodland Prime Office Park (1st stoplight after exiting US-45). Turn Right onto Leatherwood Court and drive straight in to the parking lot. Building 400 is the 1st building on your right.

## From the South:

Take US-45 N to Exit 47B - to Good Hope Road. Turn left (west) onto Good Hope Road. Turn Right onto Flint Drive into the Woodland Prime Office Park (2nd stoplight after exiting US-45). Turn Right onto Leatherwood Court and drive straight in to the parking lot. Building 400 is the 1st building on your right.

## Alternate route - High Traffic times from South:

Take US-45 N to Exit 47A - Appleton Ave.(WI-175N). Travel on Appleton Avenue to Good Hope Road (1st stoplight). Turn right onto Good Hope Road. Turn Left on Flint Drive into the Woodland Prime Office Park (1st Stoplight from Good Hope). Turn Right onto Leatherwood Court and drive straight in to the parking lot. Building 400 is the 1st building on your right.