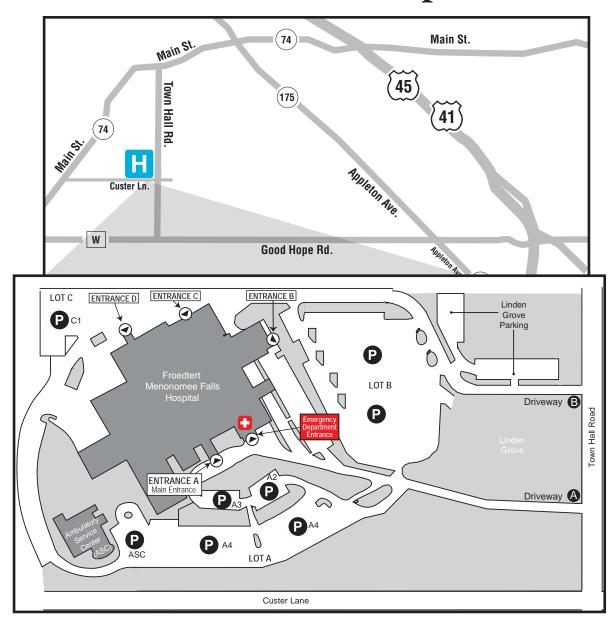

# Froedtert Menomonee Falls Hospital

## Located at:

W180 N8085 Town Hall Road Menomonee Falls, WI 53051

#### From Fond du Lac:

- Take US-41 S which will turn into US-45 S.
- Take exit 50A-50B toward Main Street/WI-74.
- Turn left onto Town Hall Road.
- Froedtert Menomonee Falls Hospital will be on your right.

### From Racine/Kenosha/Milwaukee:

- Head north on I-94 W, take the I-43 S/I-894 bypass (exit 316 to Madison/Fond du Lac).
- Continue on I-894 W, which will turn into US-45 N.
- Take exit 47A toward 175 N/Appleton Ave. Follow signs to W Appleton Ave/WI-175.
- Turn left on Good Hope/County Road W.
- · Turn right onto Town Hall Road.
- Froedtert Menomonee Falls Hospital will be on your left.

#### From Madison:

- Take I-94 E toward Milwaukee and take exit 305B on the left to merge onto US-45 N toward Fond du Lac.
- Take exit 47A toward 175 N/Appleton Ave.
  Follow signs to W Appleton Ave/WI-175.
- Turn left on Good Hope/County Road W.
- Turn right onto Town Hall Road.
- Froedtert Menomonee Falls Hospital will be on your left.