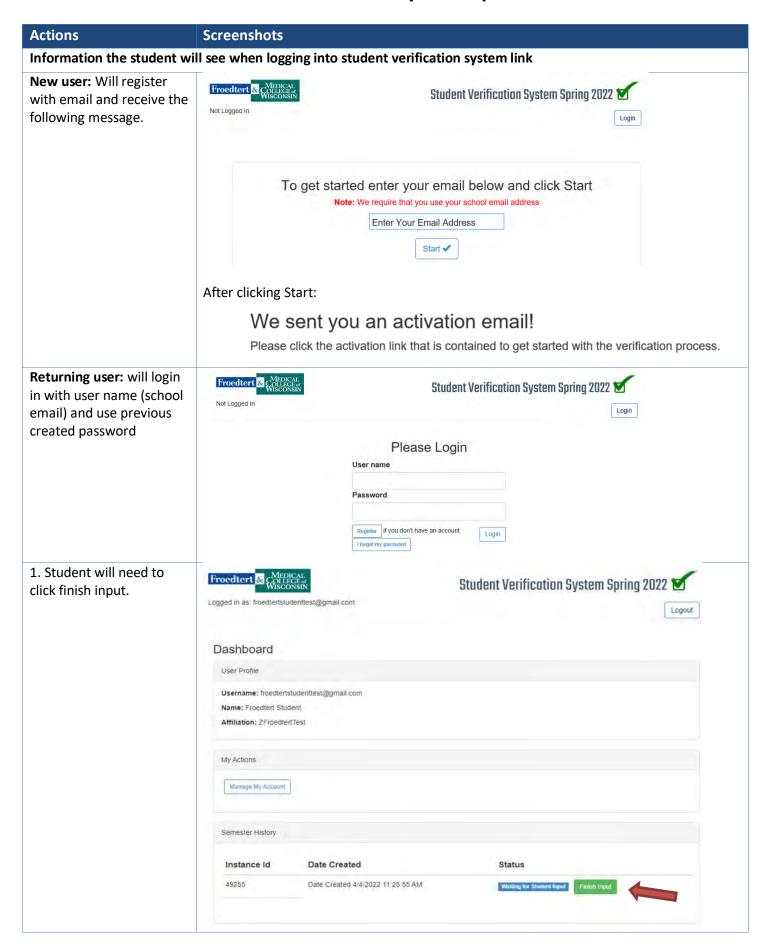

## **Student Verification System Tip Sheet**

2. The student will need to Logged in as: froedtertstudenttest@gmail.com enter their three security questions and click continue. Step 2 Step 1 Security Questions Please fill out the answers to the security questions below, these will be asked to verify your identity. Model of your first car? Model of you first car? Father's Middle Name? Father's Middle Name? What city you were born in? What city you were born in? 3. Read and agree to Final Step! general confidentiality. GENERAL CONFIDENTIALITY REQUIRED BY ALL: NOTE: YOU MUST READ THE STATEMENT BELOW AND CHECK THE I AGREE BUTTON! By Clicking button below you agree with terms and conditions I agree to the statment below 💞 GENERAL CONFIDENTIALITY REQUIRED BY ALL: NOTE: Read the following then scroll to the bottom of the page and click the agreement link, if you do not click the link your information will not be submitted. As a condition of my use, access, and/or disclosure of confidential Froedtert Health or any Froedtert Health Affiliate (collectively FH) information, I understand that I am responsible for my actions and agree to protect and secure confidential information and will abide by the requirements set forth in this Agreement. I understand that the obligations under this Agreement will continue even after my employment or business relationship has ended with FH. I agree to the following: 1. I will protect and secure confidential information. Confidential information includes Protected Health Information (PHI), workforce information and/or any business related information, in any format, that is not publicly available. · 2.1 will only access, use, disclose, copy, print, review, alter, store, retain, remove or destroy confidential information as authorized to carry out approved and legitimate job functions, and in accordance with applicable policies and procedures and State and Federal regulations 3. I will not access, use and/or disclose my own PHI or the PHI of my family, friends, co-workers, neighbors, media story patients or any other patients for personal reasons or for any other non-job duty related purpose. (Examples of